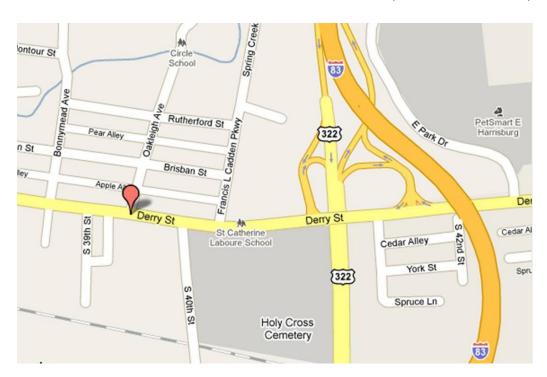

# LOCATION - 3901 DERRY STREET COMPLEX, HARRISBURG, PA

## **Location Description**

Address: 3901 Derry St Complex 3901 Derry Street

Cross Street: N/A
County: Dauphin

Municipality: Swatara Township

Tax Parcel # 63-008-024

Directions: I-83 to Derry Street exit, property on left

Access: Derry Street