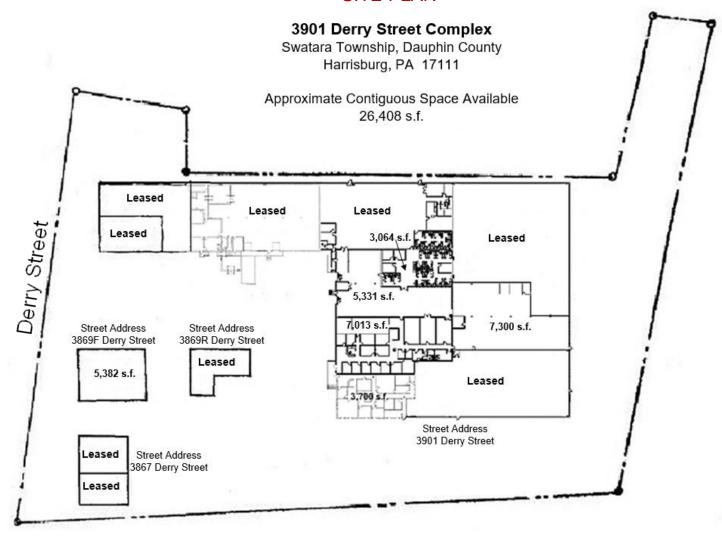

## SITE PLAN

#### **Building Description**

Contiguous Warehouse

Space Available: Up to 26,715 s.f.

Build Out: "As Is"

Construction: Block masonry

#### Lease Rate/Terms

| S.F.         | Rate: | Term:   | Comments:                           |
|--------------|-------|---------|-------------------------------------|
| 26,408 s.f.± |       | 5 Years | Contiquous<br>Space                 |
| 5,382 s.f.±  |       | 5 years | Free Standing<br>Bldg in<br>Complex |