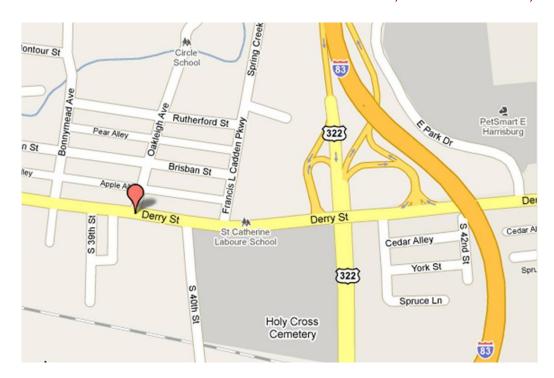

Site  | N/A           |

#### Comments

Special Features: Some warehouse space with

both AC and heat.

Remarks: Excellent retail location.

#### Lease Rate/Terms

| S.F.        | Rate: | Term:   | Comments:     |
|-------------|-------|---------|---------------|
| 5,382 s.f.± |       | 5 years | Free Standing |
|             |       |         | Bldg in       |
|             |       |         | Complex       |



750 East Park Drive Harrisburg, PA 17111 717-564-0832 Office 717-564-4759 Fax

Information deemed reliable, but no warranty is made as to the accuracy thereof, and it is submitted subject to errors, omissions, change of price or other conditions, prior sale or lease, or withdrawal without notice. All sizes approximate.



### LOCATION - 3901 DERRY STREET COMPLEX, HARRISBURG, PA