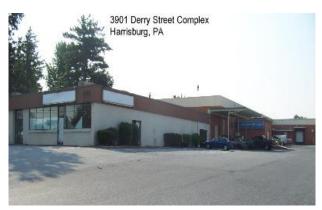

# 3901 DERRY STREET COMPLEX Harrisburg, PA 17111

FOR LEASE - 717-564-0832

#### **Location Description**

Address: 3901 Derry St Complex 3901 Derry Street

Cross Street: N/A

County: Dauphin

Municipality: Swatara Township

Tax Parcel # 63-008-024

Directions: I-83 to Derry Street exit, property on left