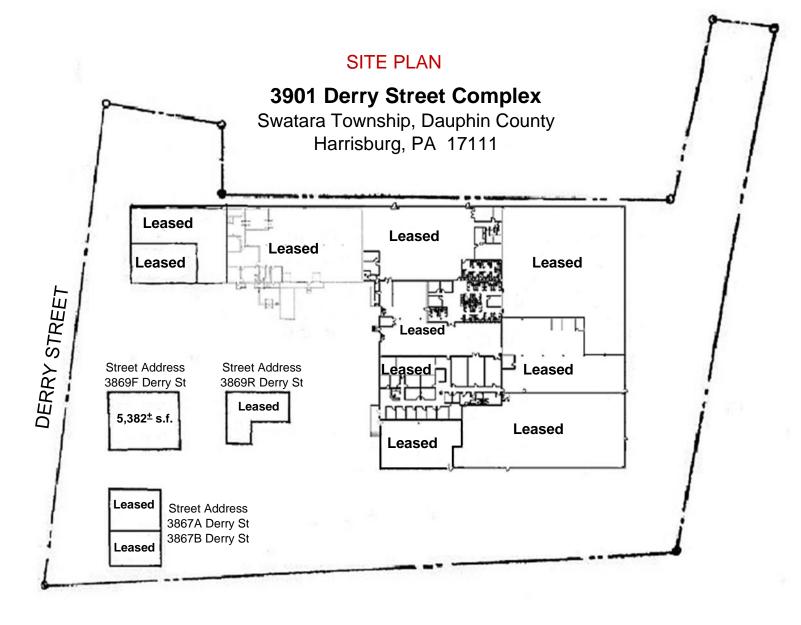

# 3901 DERRY STREET COMPLEX Harrisburg, PA 17111

FOR LEASE - 717-564-0832

#### **Location Description**

Address: 3901 Derry St Complex 3901 Derry Street

Cross Street: N/A

County: Dauphin

Municipality: Swatara Township

Tax Parcel # 63-008-024

Directions: I-83 to Derry Street exit, property on left

#### Lease Rate/Terms

| S.F.        | Rate: | Term:   | Comments:     |
|-------------|-------|---------|---------------|
| 5,382 s.f.± |       | 5 years | Free Standing |
|             |       |         | Bldg in       |
|             |       |         | Complex       |