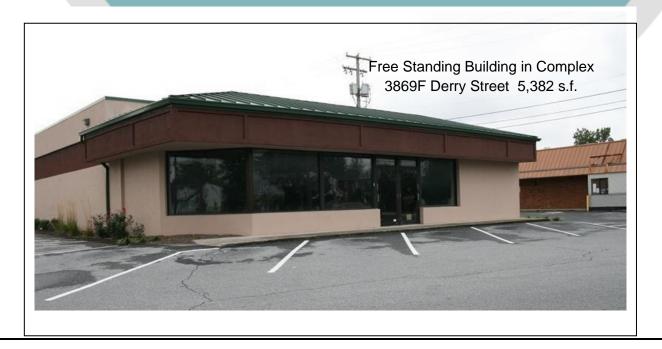

#### Lease Rate/Terms

| S.F.        | Rate: | Term:   | Comments:     |
|-------------|-------|---------|---------------|
| 5,382 s.f.± |       | 5 years | Free Standing |
|             |       |         | Bldg in       |
|             |       |         | Complex       |