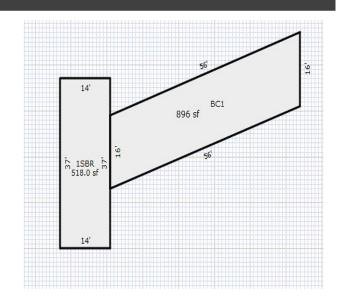

# 339 East Park Drive Harrisburg, PA 17111 Swatara Township

Free Standing Building 518 s.f. w/896 s.f. canopy

## **Building Description**

Total s.f: 896 s.f. building w/518 s.f. drive-thru canopy

Build Out: "As Is"
Age: Built 1996

Floors: 1