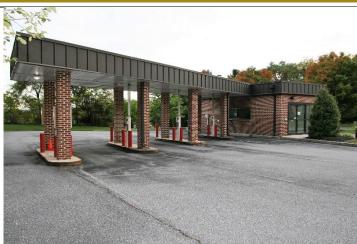

# BUILDING – BANK BRANCH CLOSED

- Ideally located between primary Harrisburg corridors
- Surrounded by national retailers & multi-tenant office complexes
- Can be a drive-thru focused use
- 1.10 Land Acres

## **Building Description**

Total s.f: 896 s.f. building w/518 s.f. drive-thru canopy

Build Out: "As Is"
Age: Built 1996

Floors: 1