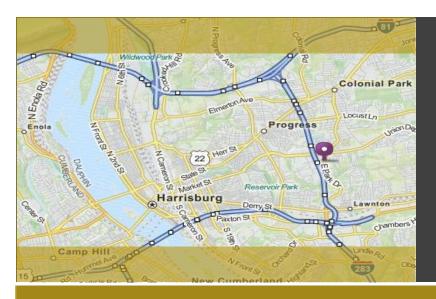

### **Location Description**

Address: 339 East Park Drive Harrisburg, PA 17111

County: Dauphin

Municipality: Swatara Township

Toy Derest # C2 004 000

Tax Parcel # 63-001-069

Zoning: CG-General Commercial

### **Site Description**

Business ID Sign: Yes, pylon sign Parking Spaces: 20 spaces

Access: East Park Drive with 39 ft of frontage

Handicap Access: Yes