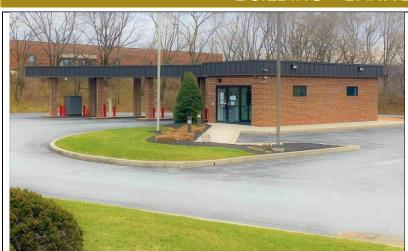

# 339 East Park Drive Harrisburg, PA 17111 Swatara Township

Free Standing Building 518 s.f. w/896 s.f. canopy

## **Building Description**

Total s.f: 896 s.f. building w/518 s.f. drive-thru canopy

Build Out: "As Is"
Age: Built 1996

Floors: 1