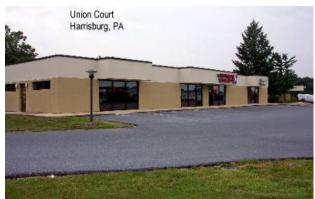

## **Location Description**

Address: Union Court

4337, 4339 & 4341 Union Deposit Rd Harrisburg, PA 17111

Cross Street: N/A County: Daup

County: Dauphin
Municipality: Lower Paxton Twp

Tax Parcel # 35-074-002

## **Building Description**

Total s.f./Avail s.f.: Bldg 1 2,286±s.f.

Bldg 2 3,600± s.f. Bldg 3 3,600± s.f.

Build Out: Shell

Class:

Construction: Block masonry and

dryvit