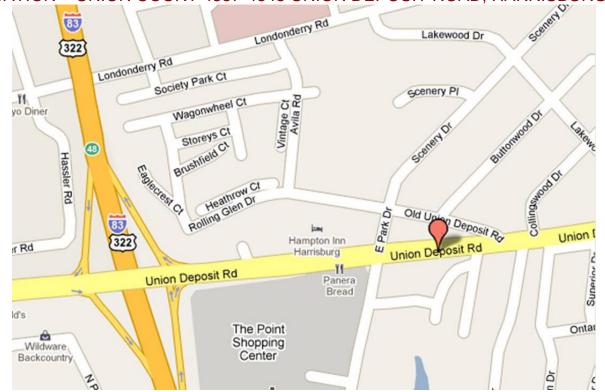

Directions: I-83 to Union Deposit

Road exit, East Park Drive, property on left

Access: East Park Drive

# SITE PLAN

UNION COURT 4337-4343 Union Deposit Road Harrisburg, Pennsylvania

LOCATION - UNION COURT 4337-4343 UNION DEPOSIT ROAD, HARRISBURG, PA