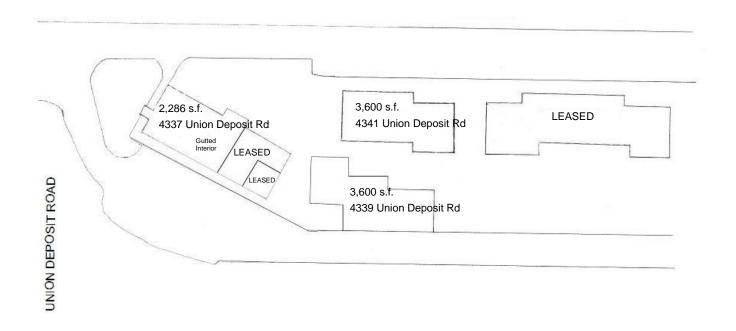

# SITE PLAN

UNION COURT 4337-4343 Union Deposit Road Harrisburg, Pennsylvania

LOCATION - UNION COURT 4337-4343 UNION DEPOSIT ROAD, HARRISBURG, PA

## **Building Description**

Total s.f./Avail s.f.: Bldg 1 2,286±s.f.

Bldg 2 3,600± s.f. Bldg 3 3,600± s.f.

Build Out: Shell

Class:

Construction: Block masonry and

dryvit