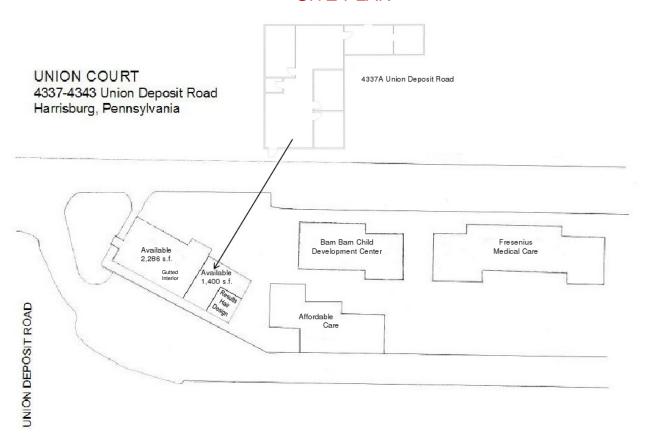

# SITE PLAN

# **Building Description**

Total s.f./Avail s.f.: Bldg One 2,286<sup>±</sup> s.f.

Bldg One 1,400<sup>±</sup> s.f.

Build Out: Shell

Class:

Construction: Block masonry and

dryvit

### Lease Rate/Terms

| S.F.               | Rate: | Term:   | Comments: |
|--------------------|-------|---------|-----------|
| 2,286 <sup>±</sup> |       | 5 Years |           |
| 1,400              |       | 5 Years |           |