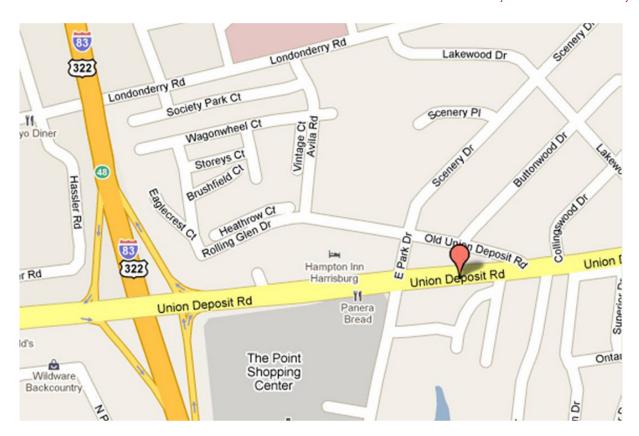

# LOCATION - UNION COURT 4337-4343 UNION DEPOSIT ROAD, HARRISBURG, PA

## **Location Description**

Address: Union Court

4337 Union Deposit Rd

Harrisburg, PA 17111

Cross Street: N/A
County: Dauphin

Municipality: Lower Paxton Twp

Tax Parcel # 35-074-002

Directions: I-83 to Union Deposit

Road exit, East Park Drive, property on left

Access: East Park Drive