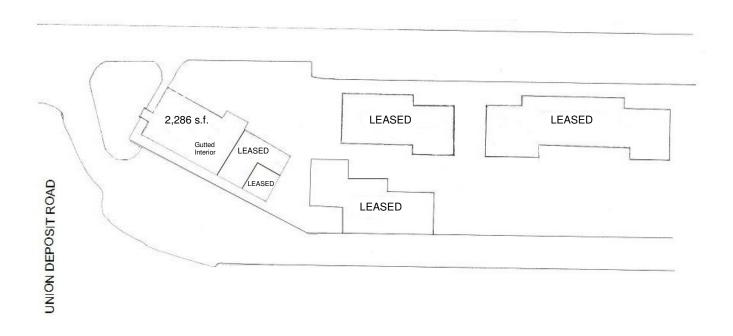

## SITE PLAN

UNION COURT 4337-4343 Union Deposit Road Harrisburg, Pennsylvania

## **Building Description:**

Total s.f./Avail s.f.: Bldg One 2,286<sup>±</sup> s.f.

Build Out: Shell

Class:

Construction: Block masonry and

dryvit