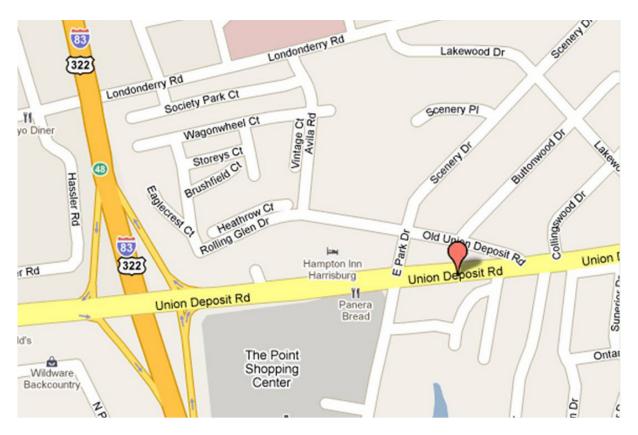

# LOCATION - UNION COURT 4337-4343 UNION DEPOSIT ROAD, HARRISBURG, PA

#### **Location Description:**

Address: Union Court

4337 Union Deposit Rd

Harrisburg, PA 17111

Cross Street: N/A
County: Dauphin

Municipality: Lower Paxton Twp

Tax Parcel # 35-074-002

Directions: I-83 to Union Deposit

Road exit, East Park Drive, property on left

Access: East Park Drive