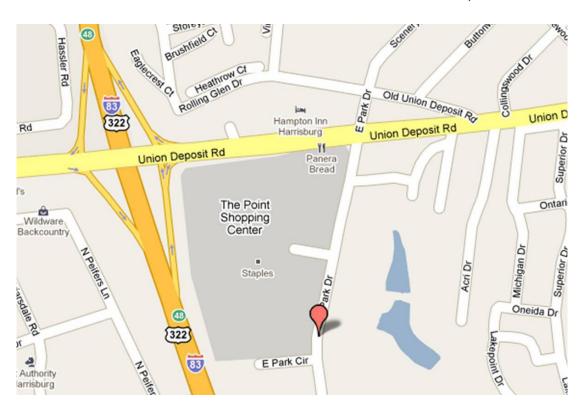

| On Site  | N/A           |
| Water:       | Public   | On Site  | N/A           |
| Sewer:       | Public   | On Site  | N/A           |

#### Comments

Special Features:

Remarks: Ideal for retail, service

oriented business, or

office use.

#### Lease Rate/Terms

| S.F.  | Rate: | Term:   | Comments: |
|-------|-------|---------|-----------|
| 1,200 |       | 5 years |           |



750 East Park Drive Harrisburg, PA 17111 717-564-0832 Telephone 717-564-4759 Fax

Information deemed reliable, but no warranty is made as to the accuracy thereof, and it is submitted subject to errors, omissions, change of price or other conditions, prior sale or lease, or withdrawal without notice. All sizes approximate.

# SITE PLAN



# LOCATION - BONNYDALE PLAZA - 989 EAST PARK DRIVE, HARRISBURG, PA