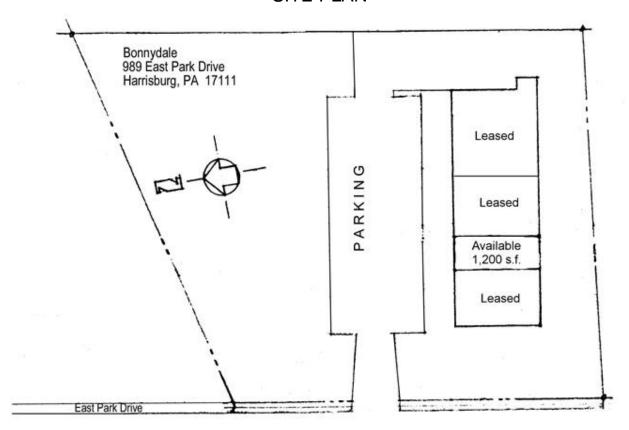

## **Building Description**

Space Available: 3.750 Suite A

1,200 Suite C

Build Out: "As Is" Class: B+

Construction: Brick masonry

# SITE PLAN