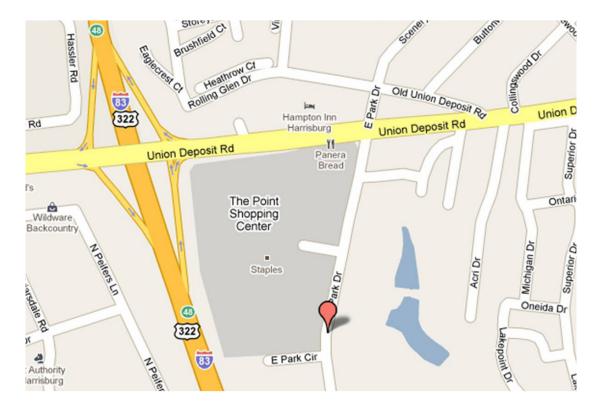

### Location Description

Address:

Cross Street: County: Municipality: Tax Parcel # Directions: Bonnydale Plaza 989 East Park Drive Harrisburg, PA 17111 N/A Dauphin Lower PaxtonTwp 35-074-009 I-83 to Union Deposit Road exit, East Park Drive, property on left East Park Drive

# LOCATION - BONNYDALE PLAZA - 989 EAST PARK DRIVE, HARRISBURG, PA