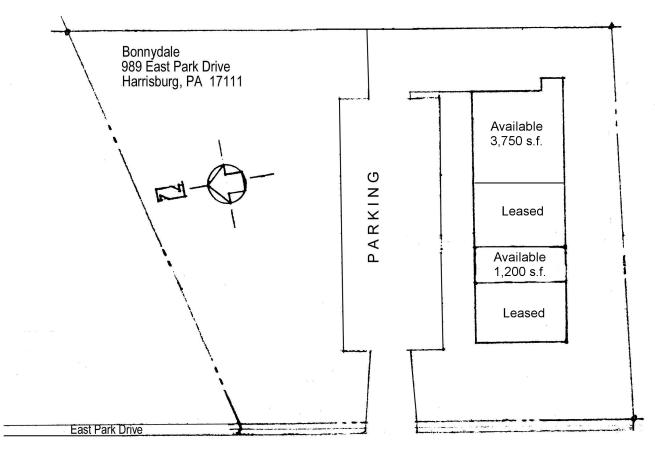

### Location Description

Address:

Cross Street: County: Municipality: Tax Parcel # Directions: Bonnydale Plaza 989 East Park Drive Harrisburg, PA 17111 N/A Dauphin Lower PaxtonTwp 35-074-009 I-83 to Union Deposit Road exit, East Park Drive, property on left East Park Drive

3,750 Suite A 1,200 Suite C

Brick masonry

Built 1979

Flat/Rubber

Carpet/Vinyl

Acoustical tile

"As Is"

B+

SITE PLAN