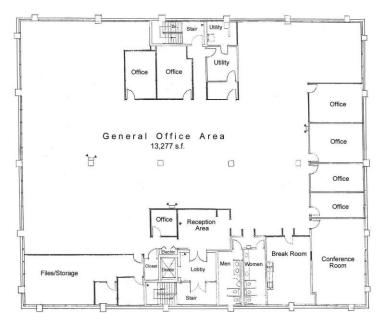

## **Building Description**

Space Available: 13,227 s.f. Flr3

3,571 s.f., 3,030 s.f. Flr2

2,833 Flr2; 1,429 s.f. Flr1

Build Out: "As Is"

Class:

Construction: Brick masonry

#### Lease Rate/Terms

| S.F.        | Rate: | Term:   | Comments:             |
|-------------|-------|---------|-----------------------|
| 13,277 s.f. |       | 5 years | 3 <sup>rd</sup> Floor |
| 1,429 s.f.  |       | 5 years | 1 <sup>st</sup> Floor |

## FLOOR PLANS

1<sup>st</sup> Floor 3<sup>rd</sup> Floor