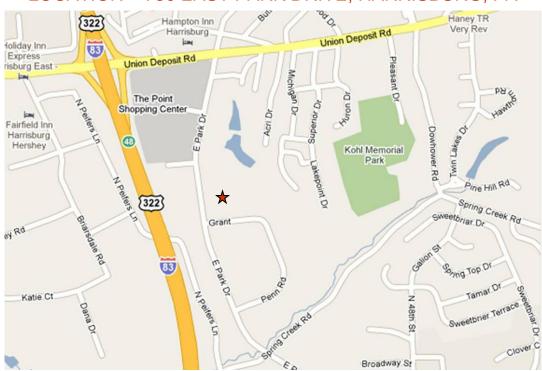

Directions: I-83 to Union Deposit

Road exit, East Park

Drive, property on right

Access: East Park Drive

Annual Average Daily Union Deposit Road Traffic (AADT): Union Deposit Road 26,462; East Park

Drive 7,489

### **Site Description:**

Frontage: Along East Park Drive;

visible from I-83

Zoning: C-3 Commercial Mixed

Topography: Graded Public Transportation: Yes

# LOCATION - 750 EAST PARK DRIVE, HARRISBURG, PA