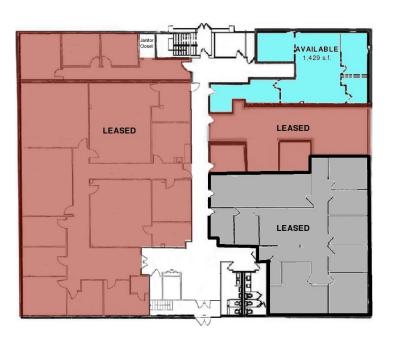

## **Building Description**

Space Available: 13,227 s.f. Flr3

3,571 s.f., 3,030 s.f. Flr2

2,833 Flr2; 1,429 s.f. Flr1

Build Out: "As Is"

Class:

Construction: Brick masonry

#### Lease Rate/Terms

| S.F.        | Rate: | Term:   | Comments:             |
|-------------|-------|---------|-----------------------|
| 13,277 s.f. |       | 5 years | 3 <sup>rd</sup> Floor |
| 1,429 s.f.  |       | 5 years | 1 <sup>st</sup> Floor |

## FLOOR PLANS

1<sup>st</sup> Floor 3<sup>rd</sup> Floor