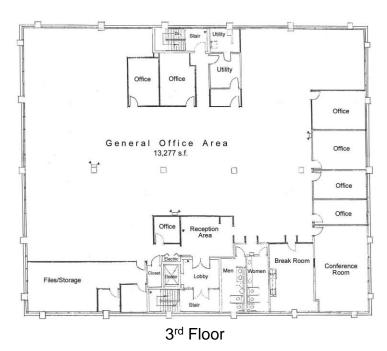

## **Building Description**

Space Available: 13,227 s.f. Flr3

3,571 s.f., 3,030 s.f. Flr2 2,833 Flr2; 1,429 s.f. Flr1

Build Out: "As Is"

Class:

Construction: Brick masonry

#### Lease Rate/Terms

| S.F.        | Rate: | Term:   | Comments:             |
|-------------|-------|---------|-----------------------|
| 13,277 s.f. |       | 5 years | 3 <sup>rd</sup> Floor |
| 3,571 s.f.  |       | 5 years | 2 <sup>nd</sup> Floor |
| 1,429 s.f.  |       | 5 years | 1 <sup>st</sup> Floor |