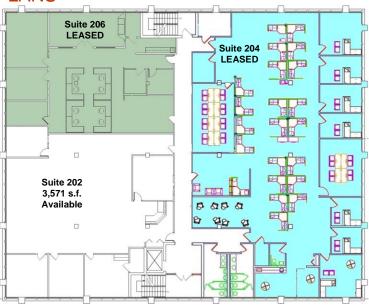

## **Building Description**

Space Available: 13,227 s.f. Flr3

3,571 s.f., 3,030 s.f. Flr2 2,833 Flr2; 1,429 s.f. Flr1

Build Out: "As Is"

Class:

Construction: Brick masonry

#### Lease Rate/Terms

| S.F.        | Rate: | Term:   | Comments:             |
|-------------|-------|---------|-----------------------|
| 13,277 s.f. |       | 5 years | 3 <sup>rd</sup> Floor |
| 3,571 s.f.  |       | 5 years | 2 <sup>nd</sup> Floor |
| 1,429 s.f.  |       | 5 years | 1 <sup>st</sup> Floor |

## FLOOR PLANS

1<sup>st</sup> Floor 2<sup>nd</sup> Floor