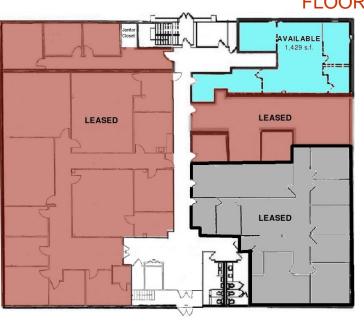

## **Building Description**

Space Available: 13,227 s.f. Flr3

3,571 s.f., 3,030 s.f. Flr2 2,833 Flr2; 1,429 s.f. Flr1

Build Out: "As Is"

Class:

Construction: Brick masonry

#### Lease Rate/Terms

| S.F.        | Rate: | Term:   | Comments:             |
|-------------|-------|---------|-----------------------|
| 13,277 s.f. |       | 5 years | 3 <sup>rd</sup> Floor |
| 3,571 s.f.  |       | 5 years | 2 <sup>nd</sup> Floor |
| 1,429 s.f.  |       | 5 years | 1 <sup>st</sup> Floor |

## FLOOR PLANS

1<sup>st</sup> Floor 2<sup>nd</sup> Floor