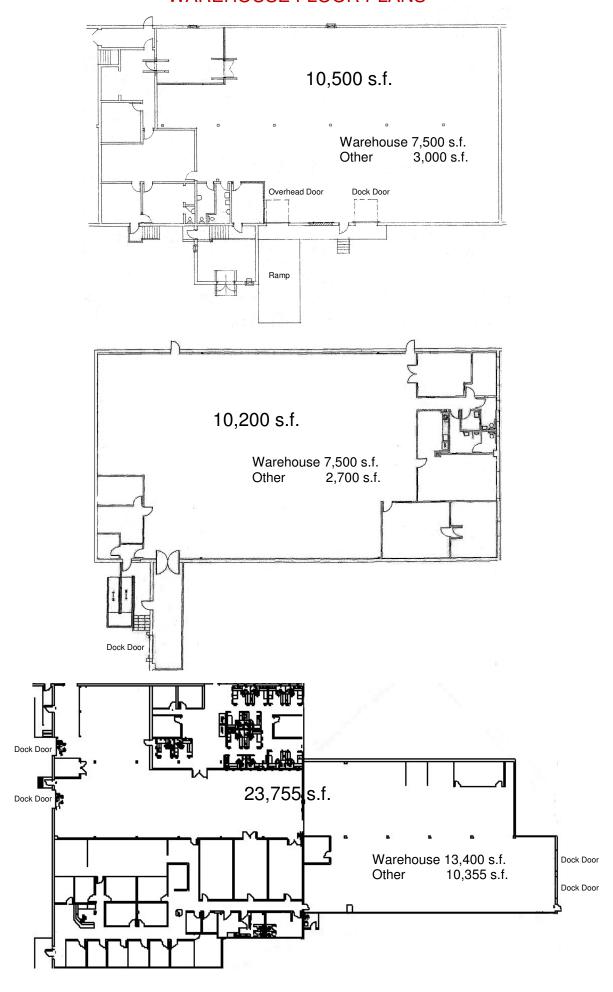

# WAREHOUSE FLOOR PLANS

#### Lease Rate/Terms

| S.F.                     | Rate: | Term:   | Comments:                           |
|--------------------------|-------|---------|-------------------------------------|
| 10,500 s.f.              |       | 5 years |                                     |
| 10,200 s.f. <sup>±</sup> |       | 5 years |                                     |
| 23,755 s.f.±             |       | 5 Years |                                     |
| 3,700 s.f. <sup>±</sup>  |       | 5 Years |                                     |
| 1,300 s.f. <sup>±</sup>  |       | 5 years |                                     |
| 5,382 s.f.±              |       | 5 years | Free Standing<br>Bldg in<br>Complex |