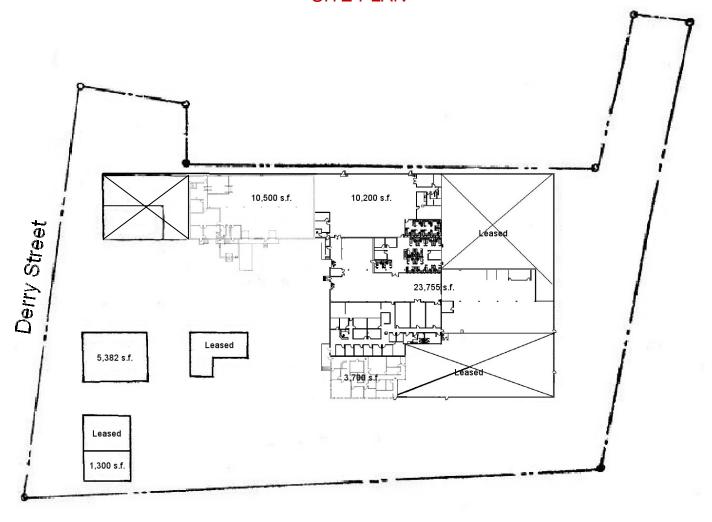

# SITE PLAN

#### Lease Rate/Terms

| S.F.                     | Rate: | Term:   | Comments:                           |
|--------------------------|-------|---------|-------------------------------------|
| 10,500 s.f.              |       | 5 years |                                     |
| 10,200 s.f. <sup>±</sup> |       | 5 years |                                     |
| 23,755 s.f.±             |       | 5 Years |                                     |
| 3,700 s.f. <sup>±</sup>  |       | 5 Years |                                     |
| 1,300 s.f. <sup>±</sup>  |       | 5 years |                                     |
| 5,382 s.f.±              |       | 5 years | Free Standing<br>Bldg in<br>Complex |