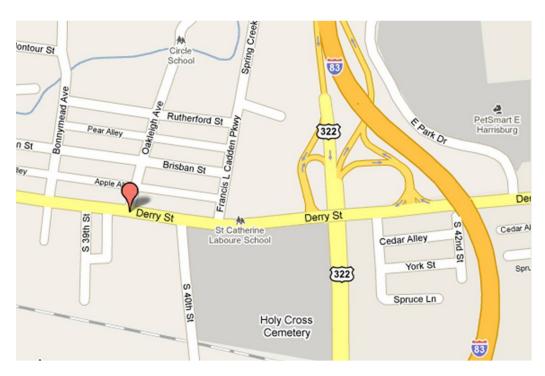

# LOCATION - 3901 DERRY STREET COMPLEX, HARRISBURG, PA

## **Location Description**

Address: 3901 Derry St Complex

3901 Derry Street

Cross Street: N/A
County: Dauphin

Municipality: Swatara Township

Tax Parcel # 63-008-024
Directions: I-83 to Derry Stree

I-83 to Derry Street exit, property on left

Access: Derry Street