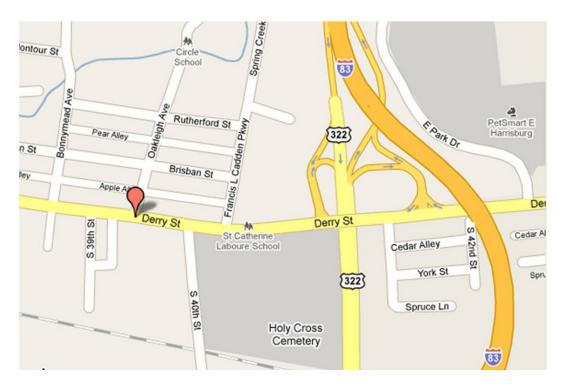

## **Location Description**

Address: 3901 Derry St Complex

3901 Derry Street

Cross Street: N/A
County: Dauphin

Municipality: Swatara Township

Tax Parcel # 63-008-024

Directions: I-83 to Derry Street

exit, property on left

Access: Derry Street

# LOCATION - 3901 DERRY STREET COMPLEX, HARRISBURG, PA