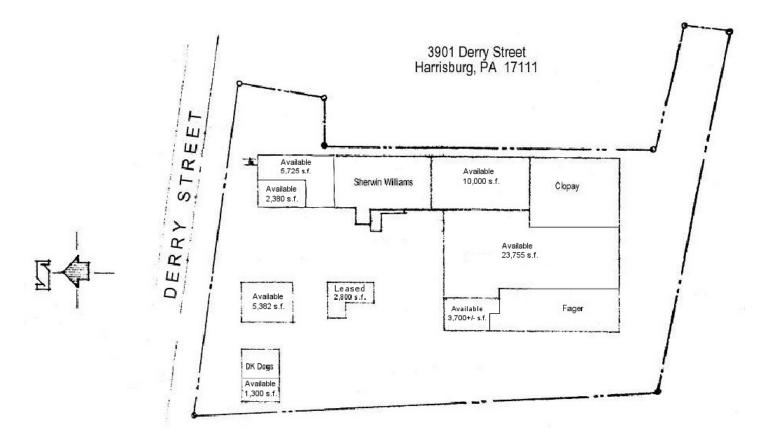

## SITE PLAN

## Lease Rate/Terms

| S.F.                     | Rate: | Term:   | Comments:                           |
|--------------------------|-------|---------|-------------------------------------|
| 2,380 <sup>±</sup> s.f.  |       | 5 Years |                                     |
| 5,725 <sup>±</sup> s.f.  |       | 5 Years |                                     |
| 10,000 <sup>±</sup> s.f. |       | 5 years |                                     |
| 23,755 <sup>±</sup> s.f. |       | 5 Years |                                     |
| 3,700 <sup>±</sup> s.f.  |       | 5 Years |                                     |
| 1,300 <sup>±</sup> s.f.  |       | 5 years |                                     |
| 5,382 s.f.±              |       | 5 years | Free Standing<br>Bldg in<br>Complex |