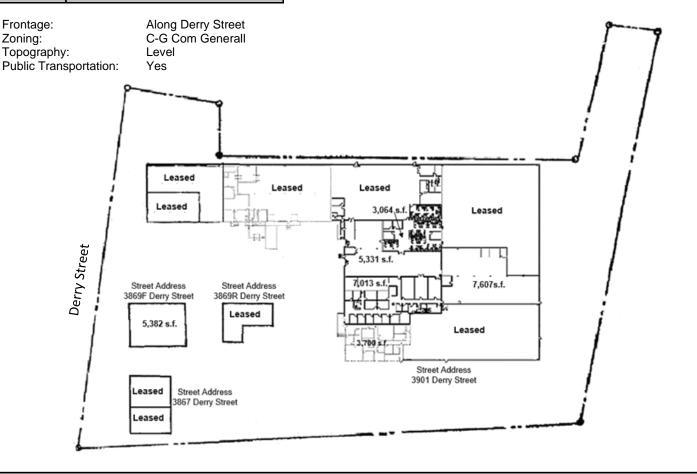

#### **Location Description**

Address: 3901 Derry St Complex

3901 Derry Street

Cross Street: N/A County: Dauphin

Municipality: Swatara Township Tax Parcel # 63-008-024

Directions: I-83 to Derry Street

exit, property on left

Access: Derry Street

#### Lease Rate/Terms

| S.F.                    | Rate: | Term:   | Comments:     |
|-------------------------|-------|---------|---------------|
| 3,064 s.f.±             |       | 5 years |               |
| 5,331 s.f.±             |       | 5 Years |               |
| 7,013 s.f.±             |       | 5 Years |               |
| 7,607 s.f. <del>±</del> |       | 5 Years |               |
| 3,700 s.f.±             |       | 5 Years |               |
| 5,382 s.f.±             |       | 5 years | Free Standing |

#### Site Description: