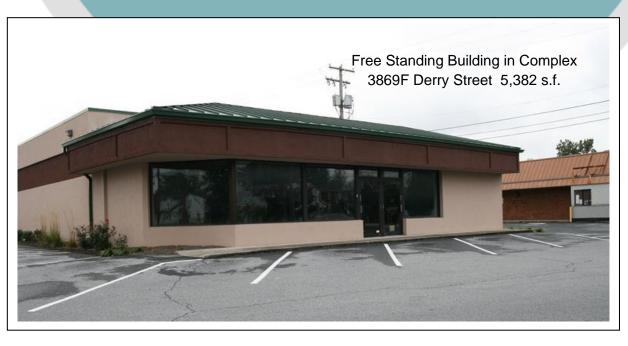

#### Lease Rate/Terms

| S.F.                    | Rate: | Term:   | Comments:     |
|-------------------------|-------|---------|---------------|
| 3,064 s.f.±             |       | 5 years |               |
| 5,331 s.f.±             |       | 5 Years |               |
| 7,013 s.f.±             |       | 5 Years |               |
| 7,607 s.f. <del>±</del> |       | 5 Years |               |
| 3,700 s.f.±             |       | 5 Years |               |
| 5,382 s.f.±             |       | 5 years | Free Standing |