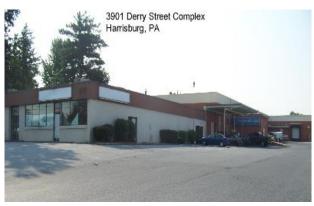

### **Location Description**

Address: 3901 Derry St Complex

3901 Derry Street

Cross Street: N/A County: Dauphin

Municipality: Swatara Township

Tax Parcel # 63-008-024

Directions: I-83 to Derry Street exit, property on left

## **Building Description**

**Build Out:** 

Class:

Contiguous Space 29.476

s.f.± "As Is"

Construction: Block masonry