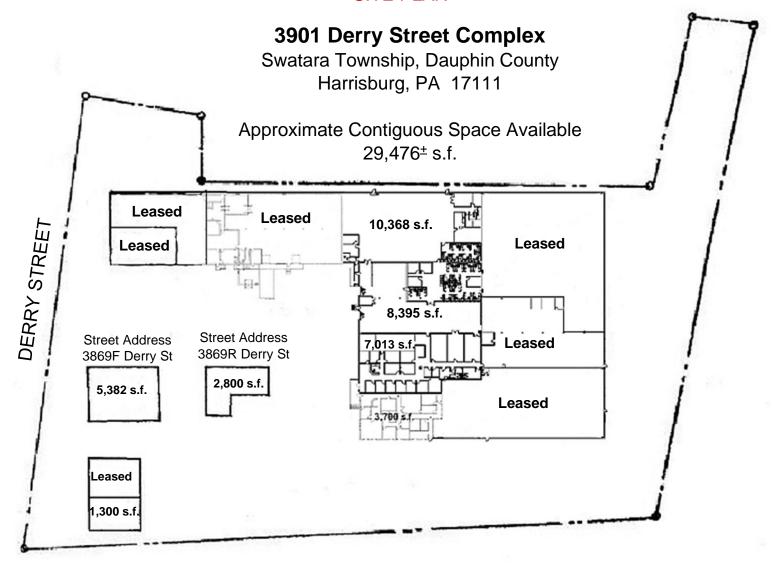

## **Building Description**

**Build Out:** 

Class:

Contiguous Space 29.476

s.f.± "As Is"

Construction: Block masonry

#### Lease Rate/Terms

| S.F.         | Rate: | Term:   | Comments:                            |
|--------------|-------|---------|--------------------------------------|
| 29,476 s.f.± |       | 5 Years | Contiquous<br>Space                  |
| 1,300 s.f.±  |       | 5 Years | Free Standing Duplex Bldg in Complex |
| 5,382 s.f.±  |       | 5 years | Free Standing<br>Bldg in<br>Complex  |
| 2,800 s.f.±  |       | 5 years | Free Standing<br>Bldg in<br>Complex  |

# SITE PLAN