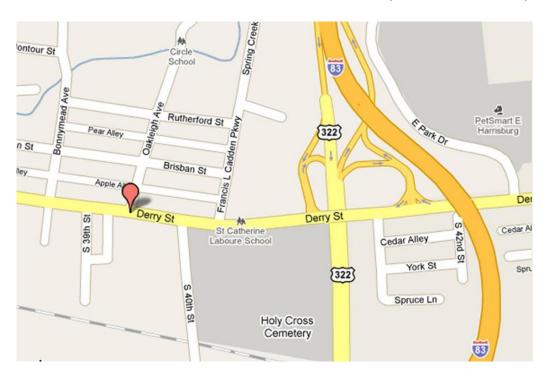

### **Location Description**

Address: 3901 Derry St Complex

3901 Derry Street

Cross Street: N/A County: Dauphin

Municipality: Swatara Township

Tax Parcel # 63-008-024

Directions: I-83 to Derry Street exit, property on left

# LOCATION - 3901 DERRY STREET COMPLEX, HARRISBURG, PA