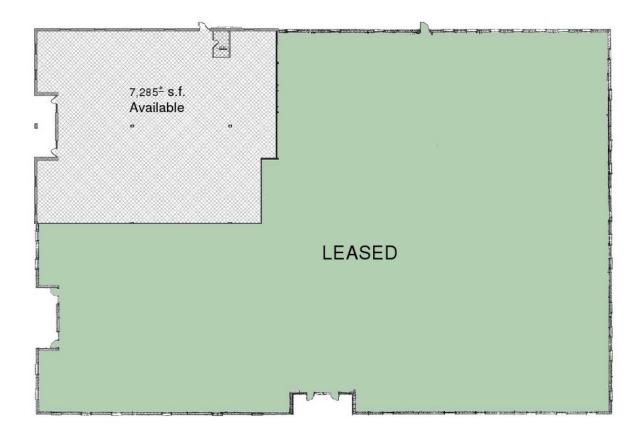

## Lease Rate/Terms

| S.F.  | Rate: | Term:   | Comments: |
|-------|-------|---------|-----------|
| 7,285 |       | 5 years |           |

750 East Park Drive Harrisburg, PA 17111 717-564-0832 Telephone 717-564-4759 Fax

# FLOOR PLAN