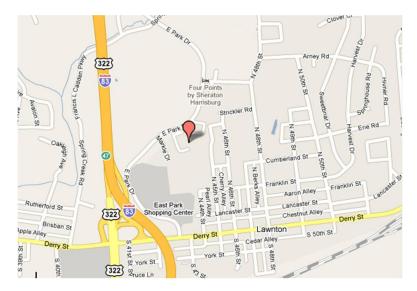

## **Location Description**

Address:

Cross Street: County: Municipality: Tax Parcel # Directions: 359 East Park Drive Harrisburg, PA 17111 N/A Dauphin Swatara Twp 63-001-068 I-83 to Union Deposit Road exit, East Park Drive, property on left East Park Drive

# LOCATION - 359 EAST PARK DRIVE, HARRISBURG, PA