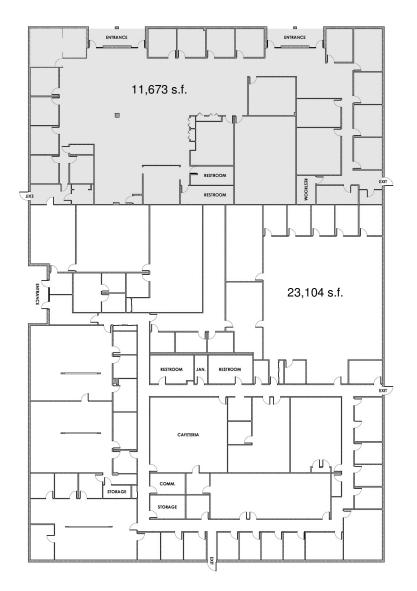

# FLOOR PLAN

LOCATION - 359 EAST PARK DRIVE, HARRISBURG, PA

#### Lease Rate/Terms

| S.F.   | Rate: | Term:   | Comments: |
|--------|-------|---------|-----------|
| 11,673 |       | 5 years |           |
| 23,104 |       | 5 years |           |

750 East Park Drive Harrisburg, PA 17111 717-564-0832 Telephone 717-564-4759 Fax