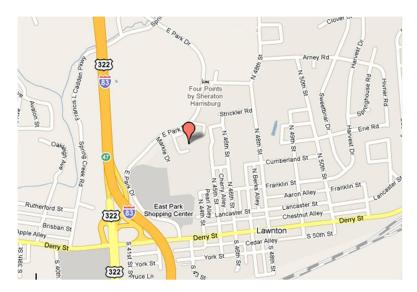

#### **Location Description**

Address:

Access:

Cross Street: County: Municipality: Tax Parcel # Directions: 359 East Park Drive Harrisburg, PA 17111 N/A Dauphin Swatara Twp 63-001-068 I-83 to Union Deposit Road exit, East Park Drive, property on left East Park Drive