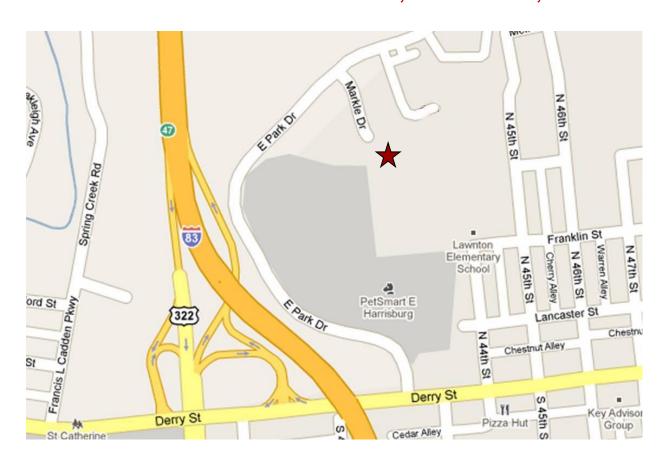

## **Location Description**

Address: 353 Markle Drive

Harrisburg, PA 17111

Cross Street: East Park Drive

County: Dauphin

Swatara Township Municipality:

Tax Parcel # 63-001-075

I-83 to Union Deposit Directions:

Road exit, East Park Drive to Markle Drive.

property on left

Access: Markle Drive

# **LOCATION - 353 MARKLE DRIVE, HARRISBURG, PA**