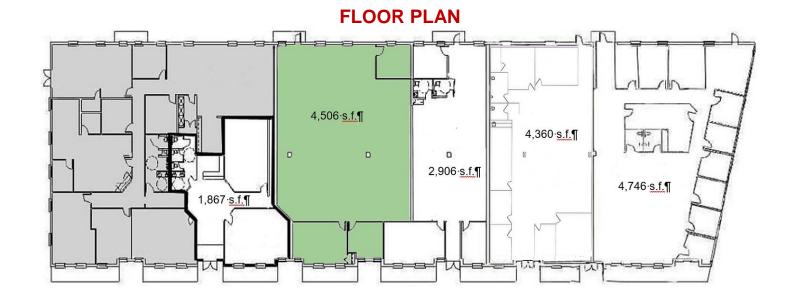

# **Building Description**

Space Available: 1,867 s.f. Avail Ste 2

4,506 s.f. Avail Ste 3 4,360 s.f. Avail Ste 5 4,346 s.f. Avail Ste 6

**Build Out:** "As Is"

Class: B+

Construction: Brick masonry

### Lease Rate/Terms

| S.F.       | Rate: | Term:   | Comments: |
|------------|-------|---------|-----------|
| 1,867 s.f. |       | 5 Years | Ste 2     |
| 4,506 s.f. |       | 5 Years | Ste 3     |
| 2,906 s.f. |       | 5 Years | Ste 4     |
| 4,360 s.f. |       | 5 Years | Ste 5     |
| 4,746 s.f. |       | 5 Years | Ste 6     |