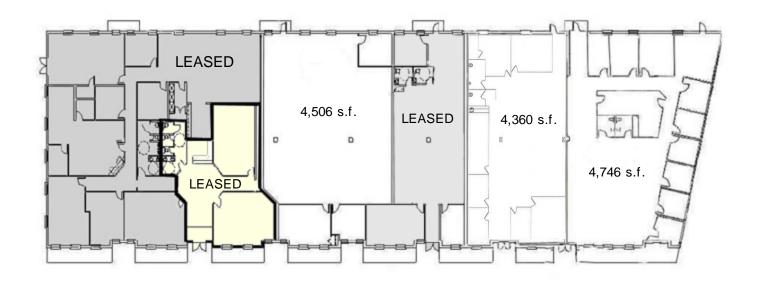

# **FLOOR PLAN**

# Lease Rate/Terms

| S.F.       | Rate: | Term:   | Comments: |
|------------|-------|---------|-----------|
| 4,506 s.f. |       | 5 Years | Ste 3     |
| 4,360 s.f. |       | 5 Years | Ste 5     |
| 4,746 s.f. |       | 5 Years | Ste 6     |