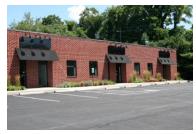

### **Building Description**

Space Available: 18,000± Contiguous

Build Out: "As Is" Class: B+

Construction: Brick masonry

# of Units: 3

Age: Built 1997
Roof Type/Material: Flat/Rubber
Floor Type/Material: Carpet/Vinyl

Floors: 1
Elevator: 0
Ceiling Hgt min/max: 10' /10'

Type: Acoustical tile

Sprinklers: No

Lighting: Fluorescent

#### Comments

Special Features: Located on the southeast

side of East Park Drive, the elevation of this building offers panoramic views to the south and

west.

Remarks: The East Park Drive area

has become the location of choice for some of Harrisburg's leading