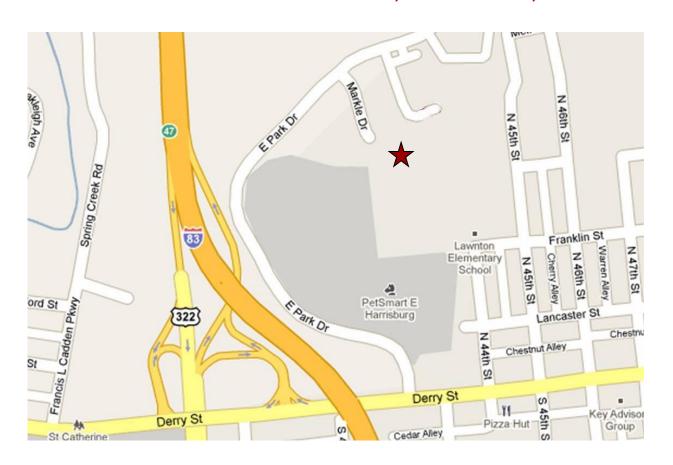

# **Location Description**

Address: 353 Markle Drive

Harrisburg, PA 17111

Cross Street: East Park Drive

County: Dauphin

Municipality: Swatara Township

Tax Parcel # 63-001-075

Directions: I-83 to Union Deposit

Road exit, East Park Drive to Markle Drive,

property on left

Access: Markle Drive

# LOCATION - 353 MARKLE DRIVE, HARRISBURG, PA