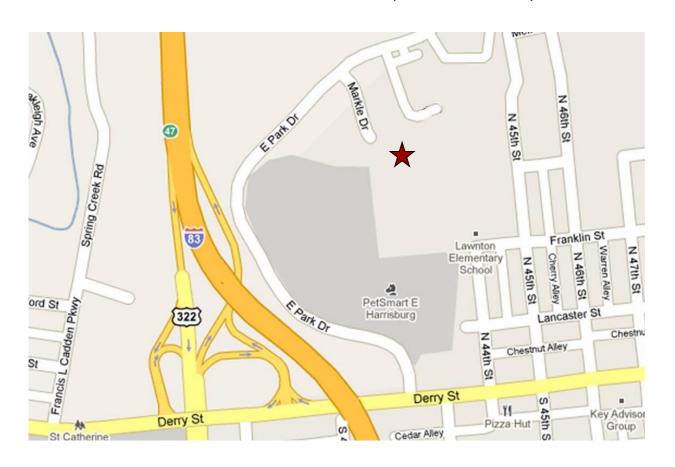

## **Location Description**

Address: 353 Markle Drive

Harrisburg, PA 17111

Cross Street: East Park Drive

County: Dauphin

Municipality: Swatara Township

Tax Parcel # 63-001-075
Directions: I-83 to Union Depo

I-83 to Union Deposit Road exit, East Park

Drive to Markle Drive, property on left

Morldo Drive

Access: Markle Drive

# **LOCATION – 353 MARKLE DRIVE, HARRISBURG, PA**