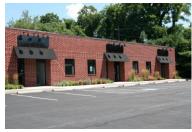

#### **Building Description**

Space Available: 18,000± Contiguous

Build Out: "As Is" Class: B+

Construction: Brick masonry

# of Units: 3

Age: Built 1997
Roof Type/Material: Flat/Rubber
Floor Type/Material: Carpet/Vinyl

Floors: 1
Elevator: 0
Ceiling Hgt min/max: 10' /10'

Type: Acoustical tile

Sprinklers: No

Lighting: Fluorescent HVAC/Source: Forced hot a

#### Comments

Special Features: Located on the southeast

side of East Park Drive, the elevation of this building offers panoramic views to the south and

west.

Remarks: The East Park Drive area

has become the location of choice for some of Harrisburg's leading