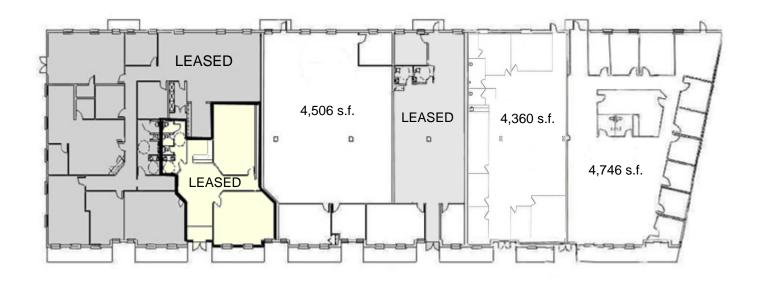

## **FLOOR PLAN**

#### Lease Rate/Terms

| S.F.       | Rate: | Term:   | Comments: |
|------------|-------|---------|-----------|
| 4,506 s.f. |       | 5 Years | Ste 3     |
| 4,360 s.f. |       | 5 Years | Ste 5     |
| 4,746 s.f. |       | 5 Years | Ste 6     |